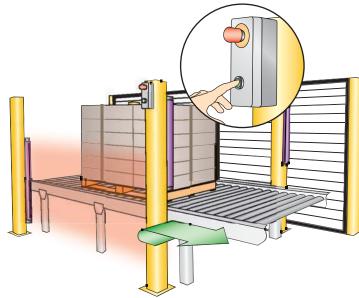

# Palletising | Safety

S afety is a basic concept in the design and construction of **Metral**<sup>®</sup> machines. The EU Directive establishes the essential requirements for hygiene and safety related to the safe design and construction of machinery, as well as their correct installation and maintenance. **Metral**<sup>®</sup> lines comply with all current regulations by complying with all basic technical and specific additional requirements for each machine.

The CE declaration of conformity is included at delivery, together with operating, maintenance and spare-parts manuals.

The diagrams show some of the common components used as safety elements for the protection of the users of our machines. These include officially-approved photoelectric barriers with additional control modules, fences with smaller mesh than the maximum authorized by regulations, doors with safety limit switches and EU certificates of official approval etc.

Machine in operation and protection system enabled.

When the front barrier is interrupted, the side barriers are enabled to keep safety.

Once the pallet is entered or removed a manual machine reset is performed.

Activation of the front barrier and machine operation.