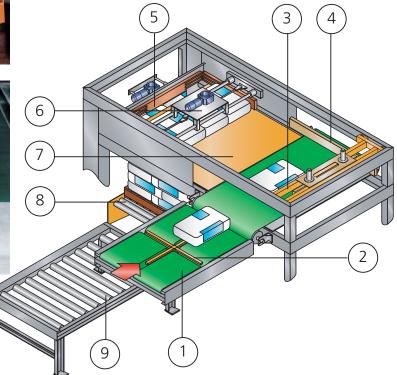

# M4000S Description

The distribution assembly performs the bag-positioning operation, guiding the bags to each entry line to the main machine body without any displacers or other mechanical means being necessary.

On the next conveyor belt, the bags are rotated or they pass straight through, depending on the associated mosaic layout.

Entrance to the whole layer formation area is carried out step by step, without the bags coming into contact with each other, thus preventing them from being deformed.

The next stage of the palletising process positions the whole layer of bags on the hatches, using the main pusher, which is also known as the pusher device.

Once the mosaic layer is on the hatches, the side presses are activated, together with the upper layer press, which produces the required geometric shape for the layer thereby achieving adequate bag layout on the pallet.

### Operation **M4000S**

B ag handling is carried out carefully thanks to a steady linear speed throughout the entire machine. In this way the number of breakages is minimised and, at the same time, a compact and perfectly finished pallet is obtained.

- 1 Distribution conveyor
- 2 Programmed belt
- 3 Swing arm
- 4 Pushing device
- 5 Front stopper
- 6 Side press
- 7 Upper press
- 8 Lift
- 9 Full pallets roller conveyor
- 10 Bags