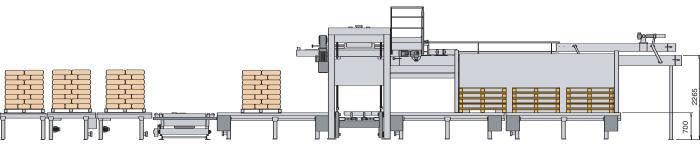

Layers press.

Bags neumatic shifter.

Electric bag shifter, driven by a connecting rod – crank system.

ypical layout of the model M4000S palletiser.

The machine can be configured in various layouts, adapting in each case to the customer's needs.

The dimensions shown are for guidance purposes only and are for a pallet with dimensions 1000 x 1200 and a height of 1400 mm.