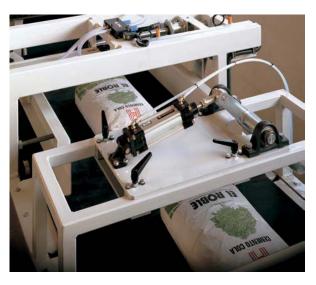

The next stage of the palletising process positions the whole layer of bags on the hatches, using the main pusher, which is also known as the pusher device.

Once the mosaic layer is on the hatches, the side presses are activated, together with the upper layer press, which produces the required geometric shape for the layer thereby achieving adequate bag layout on the pallet.

### Operation **M4000S**

B ag handling is carried out carefully thanks to a steady linear speed throughout the entire machine. In this way the number of breakages is minimised and, at the same time, a compact and perfectly finished pallet is obtained.