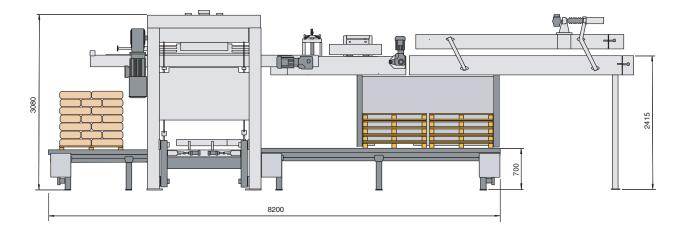

Layers press.

Bags neumatic shifter.

Electric bag shifter, driven by a connecting rod – crank system.

ypical layout of the model M4000S palletiser.

The machine can be configured in various layouts, adapting in each case to the customer's needs.

The dimensions shown are for guidance purposes only and are for a pallet with dimensions 1000 x 1200 and a height of 1400 mm.

### M4000S | Layout dimensions

n addition to the palletiser, **Metral**<sup>®</sup> designs, manufactures and supplies the rest of the machines which are necessary for completing an installation.

Band conveyors for bag stock prior to the palletising and wrapping machine with stretch film (Stretch Hood).