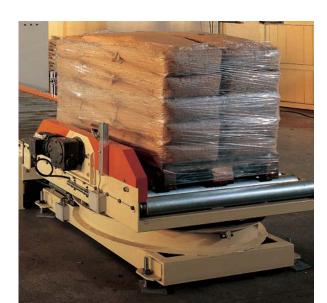

# M2400S Characteristics

**etral**<sup>®</sup> palletisers are equipped with the most modern and reliable components on the market in order to guarantee the highest quality in the machine.

The photos show a pallet being formed, a roller ramp with a dispensing roller and, at the bottom, there is a Stretch wrapping machine with a rotating arm.