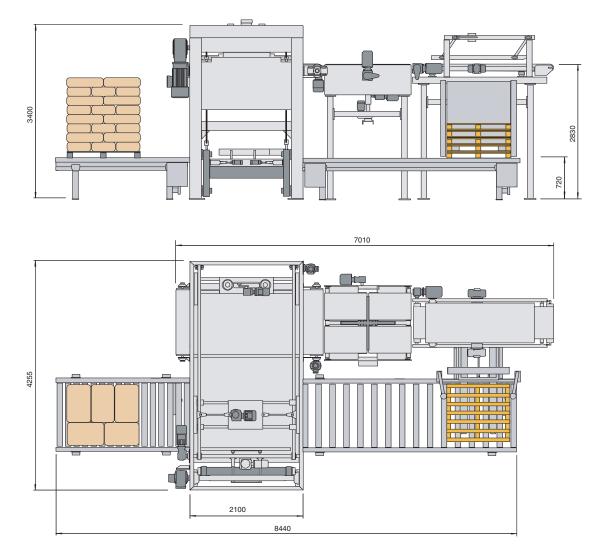

The dimensions shown are for guidance purposes only and are for a pallet with dimensions 1000 x 1200 and a height of 1400 mm.

### M4000S | Layout dimensions

n addition to the palletiser, **Metral**<sup>®</sup> designs, manufactures and supplies the rest of the machines which are necessary for completing an installation.

Band conveyors for bag stock prior to the palletising and wrapping machine with stretch film (Stretch Hood).

A diagram of a typical layout of the M4000S palletiser with 6+2 roller conveyors for the accumulation of loaded pallets.

Stretch hood

| Bags<br>per layer        | 2   | 3   | 4    | 5    | 6    | 7    | 8    |  |
|--------------------------|-----|-----|------|------|------|------|------|--|
| Pallet<br>1200 x 800     |     |     |      |      |      |      |      |  |
| Pallet<br>1200 x 1000    |     |     |      |      |      |      |      |  |
| Pallet<br>1100 x 1000    |     |     |      |      |      |      |      |  |
| Pallet<br>1100 x 1100    |     |     |      |      |      |      |      |  |
| Production<br>bags/hour  | 600 | 800 | 1200 | 3000 | 3400 | 4000 | 4000 |  |
| Pallets/hour<br>6 layers | 25  | 44  | 50   | 100  | 95   | 86   | 83   |  |