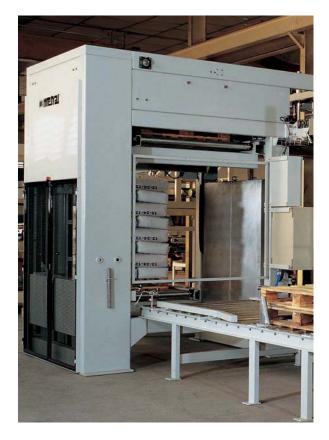

# M2400S Characteristics

**etral**<sup>®</sup> palletisers are equipped with the most modern and reliable components on the market in order to guarantee the highest quality in the machine.

The photos show a pallet being formed, a roller ramp with a dispensing roller and, at the bottom, there is a Stretch wrapping machine with a rotating arm.