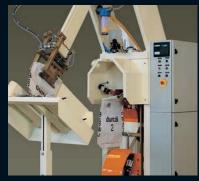

# 12005

The MP1200S palletiser has been specially designed for handling plastic bags or other difficult-to-handle materials. The main difference with respect to other models is that the process is carried out using a single hatch.

In the model MP1200S, the bags are transported on belts and in this way they do not deform, breakages are avoided and its handling is excellent.

Layer mosaic-forming process makes use of a rotating cross. When the bag is on the cross, it raises and rotates by 90° or 180°.