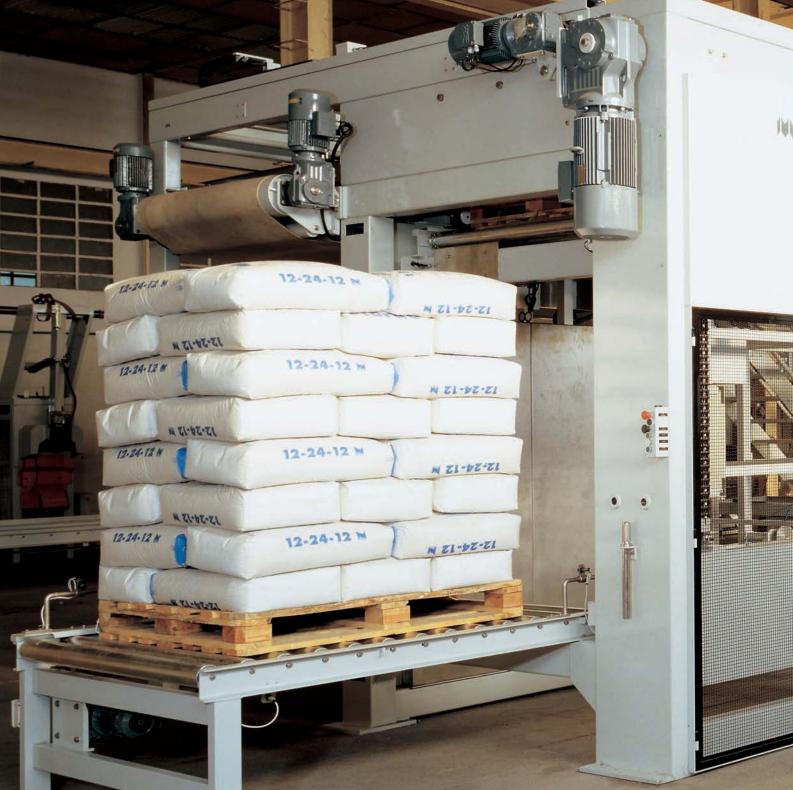

Layers press.

Bags neumatic shifter.

Electric bag shifter, driven by a connecting rod – crank system.

ypical layout of the model M4000S palletiser.

The machine can be configured in various layouts, adapting in each case to the customer's needs.