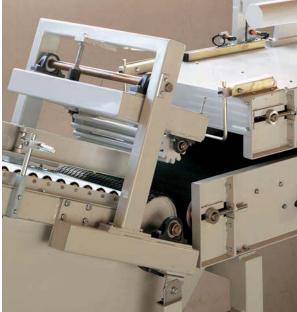

# M2400S Characteristics

**etral**<sup>®</sup> palletisers are equipped with the most modern and reliable components on the market in order to guarantee the highest quality in the machine.

The photos show a pallet being formed, a roller ramp with a dispensing roller and, at the bottom, there is a Stretch wrapping machine with a rotating arm.