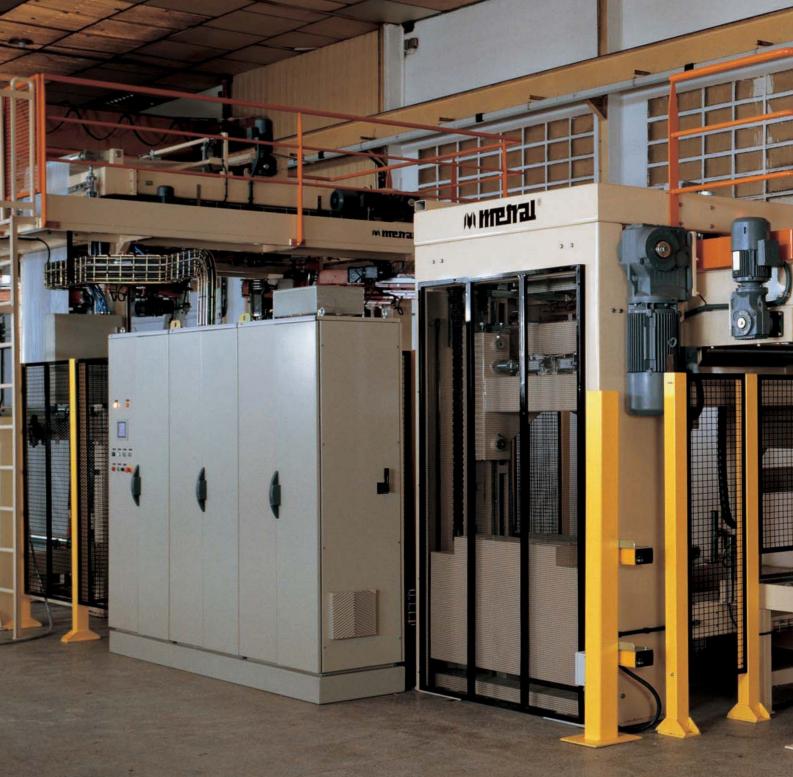

# 1000S

The M4000S palletiser is a high-capacity machine designed for the most demanding applications as regards performance and good layout quality of the finished pallet.

It is equipped to palletise 50, 40, 35, 30 and 25 kg bags or others in accordance with the specific requirements of each application.

Its particular design represents an innovation in the field of bag palletising. The incorporated distribution system enables work to be carried out at low linear speeds, preventing the bags from being deformed, and with a high final output.

The conception of the machine, which is always in line with **Metral**<sup>®</sup> philosophy, is characterised by its excellent level of both robustness and simplicity.

Changes in format are quickly and simply carried out. The machine can be fitted with automatic regulation systems so that all the elements are positioned by simply selecting the necessary program from the operating terminal.

# M4000S Description

The distribution assembly performs the bag-positioning operation, guiding the bags to each entry line to the main machine body without any displacers or other mechanical means being necessary.