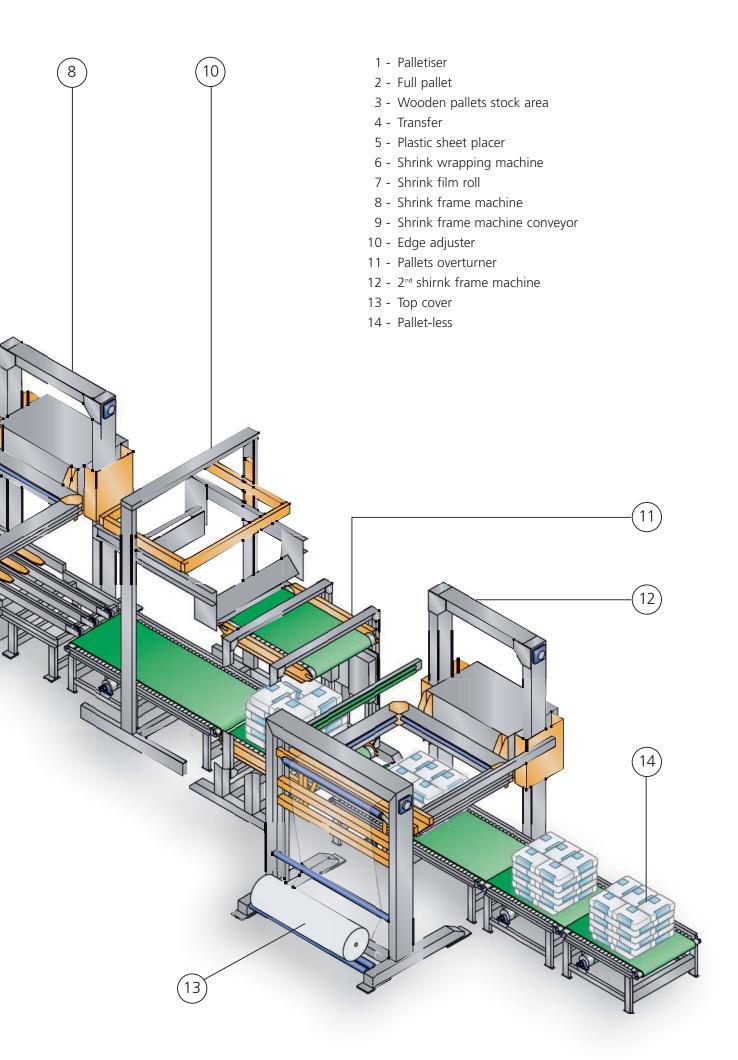

# PALLETISE

- 1 Distribution conveyor
- 2 Programmed belt
- 3 Swing arm
- 4 Pushing device
- 5 Front stopper
- 6 Side press
- 7 Upper press
- 8 Lift
- 9 Full pallets roller conveyor
- 10 Bags

# M4000S Characteristics

O ur machines are equipped with auxiliary devices to carry out the specific functions of each application.

The manufacturing program includes:

- Packing machines of several types and capacities.
- Bag placers.
- Check-weighers.
- Bag rejection systems.
- Bag destroyers with elements for the separation of the product from the paper.
- Bag accumulation conveyor belts.
- Flattening belts with double belt.
- Flattening belt with vibrator.
- Mechanical or electrical bag shifters.
- Rotation system with cross, gripper or swinging arm.
- Hydraulic pallet presses.
- Various packaging machines for protecting the pallet with plastic.
- Pallet transport and stock systems.
- Machines for automatic positioning of boxes.
- Machines for the positioning of plastic sheets.
- Truck loading conveyors.
- Train loading conveyors.

Layers press.

Bags neumatic shifter.

Electric bag shifter, driven by a connecting rod – crank system.

ypical layout of the model M4000S palletiser.

The machine can be configured in various layouts, adapting in each case to the customer's needs.

### M4000S | Layout dimensions

n addition to the palletiser, **Metral**<sup>®</sup> designs, manufactures and supplies the rest of the machines which are necessary for completing an installation.

Band conveyors for bag stock prior to the palletising and wrapping machine with stretch film (Stretch Hood).

A diagram of a typical layout of the M4000S palletiser with 6+2 roller conveyors for the accumulation of loaded pallets.

Stretch hood

| Bags<br>per layer        | 2   | 3   | 4    | 5    | 6    | 7    | 8    |  |
|--------------------------|-----|-----|------|------|------|------|------|--|
| Pallet<br>1200 x 800     |     |     |      |      |      |      |      |  |
| Pallet<br>1200 x 1000    |     |     |      |      |      |      |      |  |
| Pallet<br>1100 x 1000    |     |     |      |      |      |      |      |  |
| Pallet<br>1100 x 1100    |     |     |      |      |      |      |      |  |
| Production<br>bags/hour  | 600 | 800 | 1200 | 3000 | 3400 | 4000 | 4000 |  |
| Pallets/hour<br>6 layers | 25  | 44  | 50   | 100  | 95   | 86   | 83   |  |