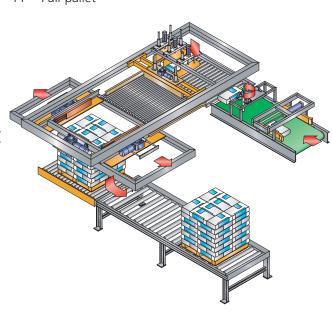

# M4000S Description

The distribution assembly performs the bag-positioning operation, guiding the bags to each entry line to the main machine body without any displacers or other mechanical means being necessary.

On the next conveyor belt, the bags are rotated or they pass straight through, depending on the associated mosaic layout.

Entrance to the whole layer formation area is carried out step by step, without the bags coming into contact with each other, thus preventing them from being deformed.

The next stage of the palletising process positions the whole layer of bags on the hatches, using the main pusher, which is also known as the pusher device.

Once the mosaic layer is on the hatches, the side presses are activated, together with the upper layer press, which produces the required geometric shape for the layer thereby achieving adequate bag layout on the pallet.

### Operation **M4000S**

B ag handling is carried out carefully thanks to a steady linear speed throughout the entire machine. In this way the number of breakages is minimised and, at the same time, a compact and perfectly finished pallet is obtained.

- 1 Distribution conveyor
- 2 Programmed belt
- 3 Swing arm
- 4 Pushing device
- 5 Front stopper
- 6 Side press
- 7 Upper press
- 8 Lift
- 9 Full pallets roller conveyor
- 10 Bags