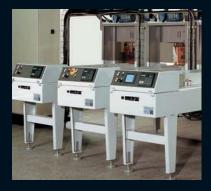

### Palletisers Control elements

All **Metral**<sup>®</sup> machines include one or more electric cabinets, PLCs and graphic displays.

Frequency inverters are employed to achieve fast cyclical movement control that are able to guarantee speed, precision and smoothness of movements.

Weight control belt

O ur machines make use of control and display components, which assist in installation operation. In the event of a fault, the control application is programmed to trigger an alarm and show this on the display. The operating software is open and allows customised versions to be developed for each application.