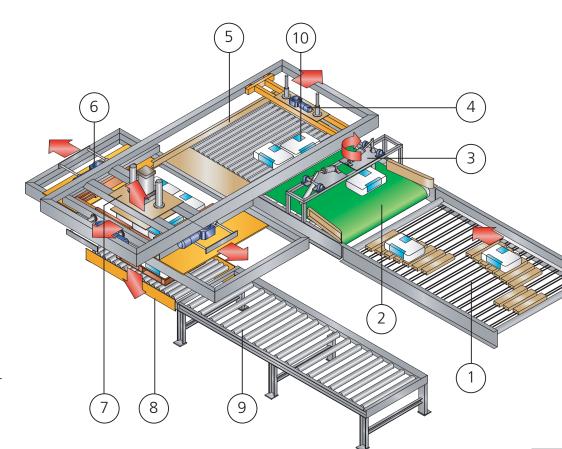

- 1 Distribution conveyor
- 2 Programmed belt
- 3 Swing arm
- 4 Pushing device
- 5 Front stopper
- 6 Side press
- 7 Upper press
- 8 Lift
- 9 Full pallets roller conveyor
- 10 Bags