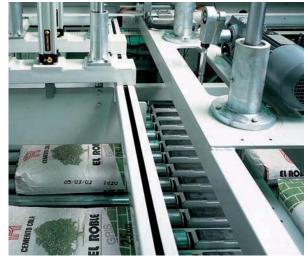

On the next conveyor belt, the bags are rotated or they pass straight through, depending on the associated mosaic layout.

Entrance to the whole layer formation area is carried out step by step, without the bags coming into contact with each other, thus preventing them from being deformed.

### Operation **M4000S**

B ag handling is carried out carefully thanks to a steady linear speed throughout the entire machine. In this way the number of breakages is minimised and, at the same time, a compact and perfectly finished pallet is obtained.