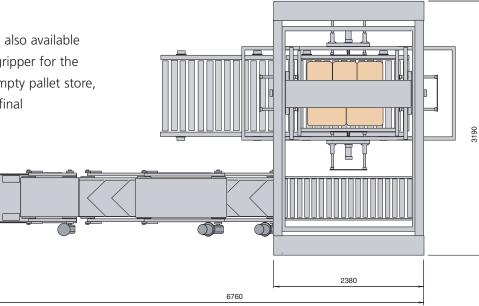

# Description **ROBOT**

**Metral**<sup>®</sup> has various types of robots for low-production applications which palletise bag by bag. It is possible to incorporate various types of gripper or suction pads into the machines.

The model shown in the diagram has a hatch for forming the layer, as well as an access belt conveyor, which is operated at the same speed as the pallet formation.

For smaller spaces, a vertical bag lift can be incorporated

which is installed either inside the machine or on one side.

Conventional robot versions are also available which incorporate the specific gripper for the application, together with an empty pallet store, rollers for pallet formation and final accumulation.