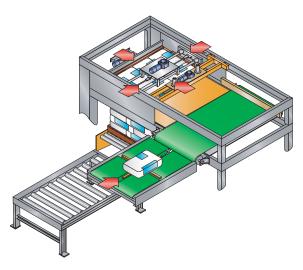

#### M2400S Operation

Our customers' needs have been fulfilled thanks to the design and development of modular palletisers, which provide the possibility of adapting to the available space and production requirements.

Bags arrive at the palletiser through the programmed belt where they are positioned and inserted into the line formation area. The first pusher, also known as pushing device one, lifts the bags and moves them to the pre-layer area. Once the layer has been completed, main pusher device is activated and slides them over the hatches.

In parallel to this sequence of events, the empty pallet store will have released a pallet that will be transported on the lift to the lower section of the hatches.

Operation | M2400S

- 1 Programmed belt
- 2 Bags shifter 3 Swing arm
- 4 Upper stoppers
- 5 Prelayer
- 6 Side press
- 7 Hatches
- 8 Lift
- 9 Full pallets roller conveyor
- 10 Pushing device 1
- 11 Full pallet

Once the bags have been placed over the hatches, the latter open, in order to deposit the layer onto the pallet. Then it moves down, and the hatches close in preparation to receive a new layer.

When pallet formation has been completed, it leaves the palletising area via the full pallet roller conveyor.

At the same time another empty pallet goes into the lift, beginning a new palletising cycle, without interrupting the entrance of the bags.