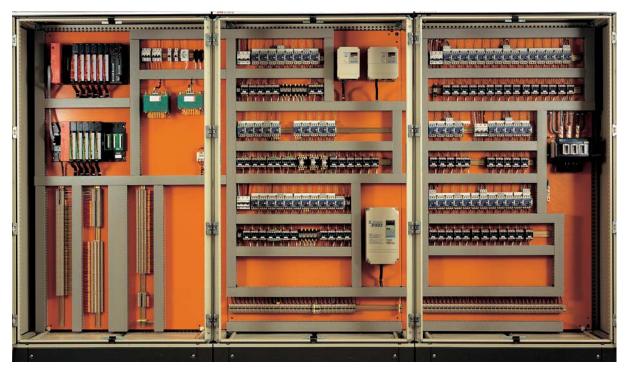

### Palletisers Control elements

All **Metral**<sup>®</sup> machines include one or more electric cabinets, PLCs and graphic displays.

Frequency inverters are employed to achieve fast cyclical movement control that are able to guarantee speed, precision and smoothness of movements.

All components are selected with reliability in mind and also to assure efficient customer after-sales service.

All components are tested by our Technical Service prior to being selected as components for installation in a **Metral**<sup>®</sup> machine.