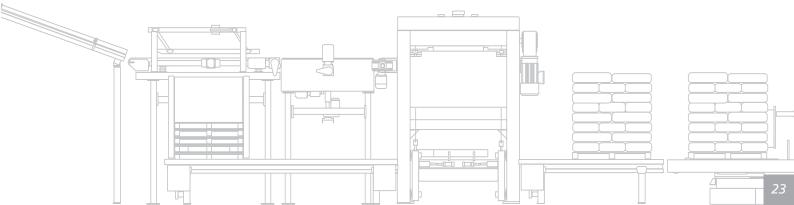

# M2400S Characteristics

**etral**<sup>®</sup> palletisers are equipped with the most modern and reliable components on the market in order to guarantee the highest quality in the machine.

The photos show a pallet being formed, a roller ramp with a dispensing roller and, at the bottom, there is a Stretch wrapping machine with a rotating arm.

A layout of a M2400S palletiser for a pallet having dimensions of 1000 x 1200 and a height of 1400 mm, with space available for incorporating a plastic sheet dispenser above the empty pallet. The flattening belt is of the vibrator type.