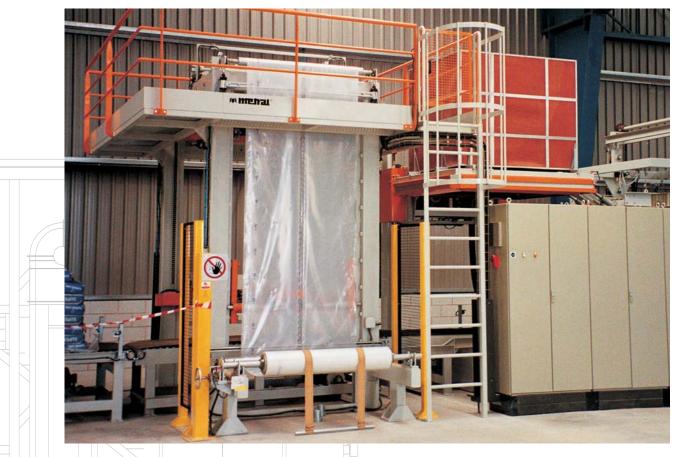

# 1000S

The M4000S palletiser is a high-capacity machine designed for the most demanding applications as regards performance and good layout quality of the finished pallet.

It is equipped to palletise 50, 40, 35, 30 and 25 kg bags or others in accordance with the specific requirements of each application.

Its particular design represents an innovation in the field of bag palletising. The incorporated distribution system enables work to be carried out at low linear speeds, preventing the bags from being deformed, and with a high final output.

The conception of the machine, which is always in line with **Metral**<sup>®</sup> philosophy, is characterised by its excellent level of both robustness and simplicity.

Changes in format are quickly and simply carried out. The machine can be fitted with automatic regulation systems so that all the elements are positioned by simply selecting the necessary program from the operating terminal.