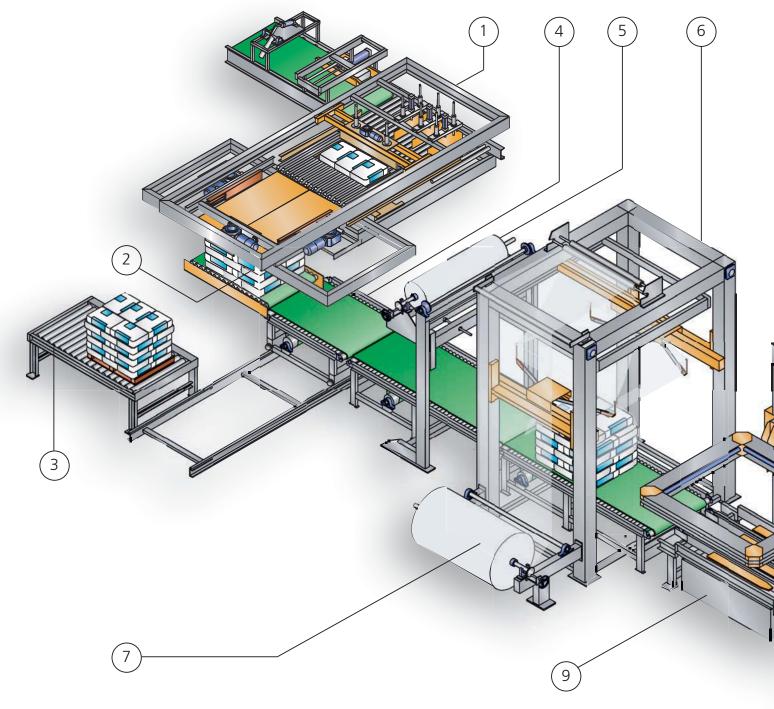

# M4000S Description

The distribution assembly performs the bag-positioning operation, guiding the bags to each entry line to the main machine body without any displacers or other mechanical means being necessary.

On the next conveyor belt, the bags are rotated or they pass straight through, depending on the associated mosaic layout.

Entrance to the whole layer formation area is carried out step by step, without the bags coming into contact with each other, thus preventing them from being deformed.

The next stage of the palletising process positions the whole layer of bags on the hatches, using the main pusher, which is also known as the pusher device.

Once the mosaic layer is on the hatches, the side presses are activated, together with the upper layer press, which produces the required geometric shape for the layer thereby achieving adequate bag layout on the pallet.

### Operation **M4000S**

B ag handling is carried out carefully thanks to a steady linear speed throughout the entire machine. In this way the number of breakages is minimised and, at the same time, a compact and perfectly finished pallet is obtained.

- 1 Distribution conveyor
- 2 Programmed belt
- 3 Swing arm
- 4 Pushing device
- 5 Front stopper
- 6 Side press
- 7 Upper press
- 8 Lift
- 9 Full pallets roller conveyor
- 10 Bags