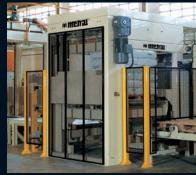

# PALLETISE

# 1000S

The M4000S palletiser is a high-capacity machine designed for the most demanding applications as regards performance and good layout quality of the finished pallet.

It is equipped to palletise 50, 40, 35, 30 and 25 kg bags or others in accordance with the specific requirements of each application.

Its particular design represents an innovation in the field of bag palletising. The incorporated distribution system enables work to be carried out at low linear speeds, preventing the bags from being deformed, and with a high final output.

The conception of the machine, which is always in line with **Metral**<sup>®</sup> philosophy, is characterised by its excellent level of both robustness and simplicity.

Changes in format are quickly and simply carried out. The machine can be fitted with automatic regulation systems so that all the elements are positioned by simply selecting the necessary program from the operating terminal.