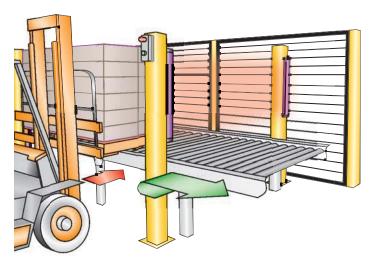

# Palletising | Safety

S afety is a basic concept in the design and construction of **Metral**<sup>®</sup> machines. The EU Directive establishes the essential requirements for hygiene and safety related to the safe design and construction of machinery, as well as their correct installation and maintenance. **Metral**<sup>®</sup> lines comply with all current regulations by complying with all basic technical and specific additional requirements for each machine.

The CE declaration of conformity is included at delivery, together with operating, maintenance and spare-parts manuals.

The diagrams show some of the common components used as safety elements for the protection of the users of our machines. These include officially-approved photoelectric barriers with additional control modules, fences with smaller mesh than the maximum authorized by regulations, doors with safety limit switches and EU certificates of official approval etc.

Machine in operation and protection system enabled.

When the front barrier is interrupted, the side barriers are enabled to keep safety.

Once the pallet is entered or removed a manual machine reset is performed.

Activation of the front barrier and machine operation.