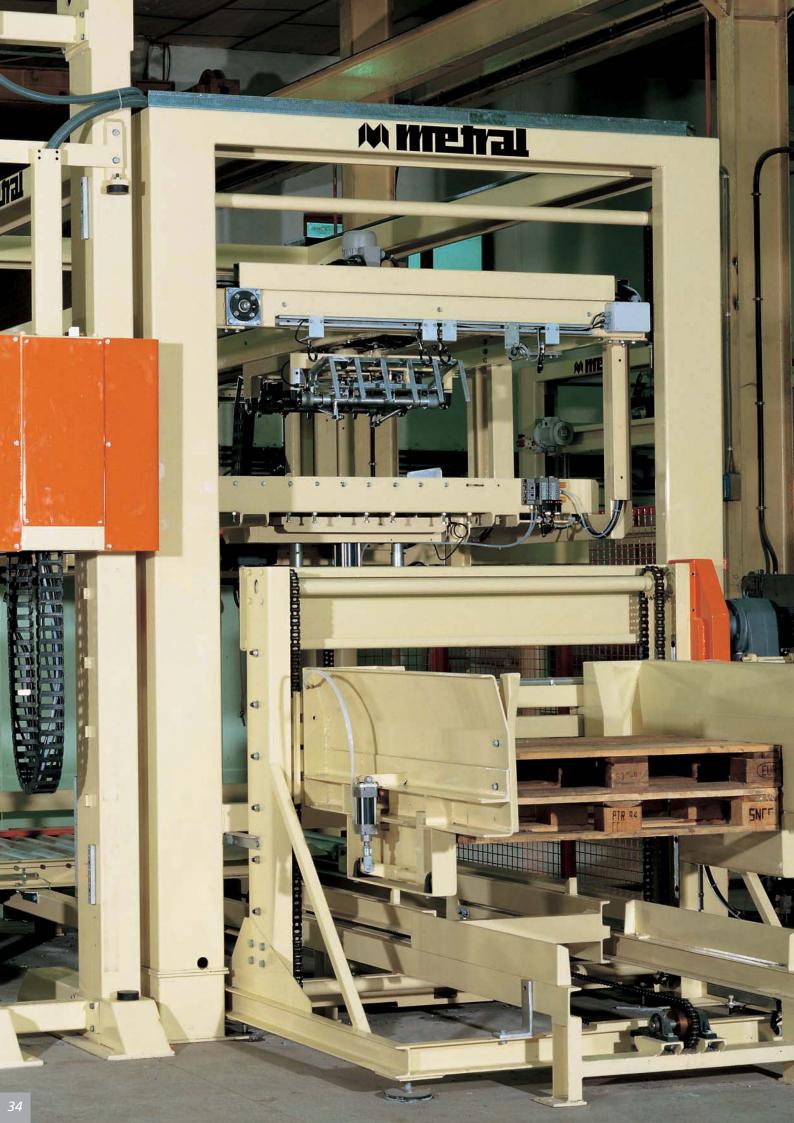

# Description **ROBOT**

**Metral**<sup>®</sup> has various types of robots for low-production applications which palletise bag by bag. It is possible to incorporate various types of gripper or suction pads into the machines.

The model shown in the diagram has a hatch for forming the layer, as well as an access belt conveyor, which is operated at the same speed as the pallet formation.

For smaller spaces, a vertical bag lift can be incorporated

which is installed either inside the machine or on one side.

Conventional robot versions are also available which incorporate the specific gripper for the application, together with an empty pallet store, rollers for pallet formation and final accumulation.