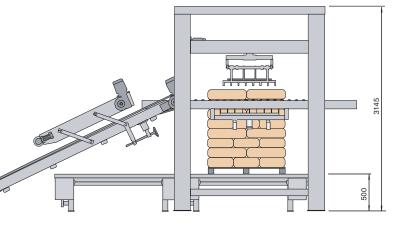

The dimensions shown are for guidance purposes only and are for a pallet with dimensions 1000 x 1200 and a height of 1400 mm.

### M4000S | Layout dimensions

n addition to the palletiser, **Metral**<sup>®</sup> designs, manufactures and supplies the rest of the machines which are necessary for completing an installation.

Band conveyors for bag stock prior to the palletising and wrapping machine with stretch film (Stretch Hood).