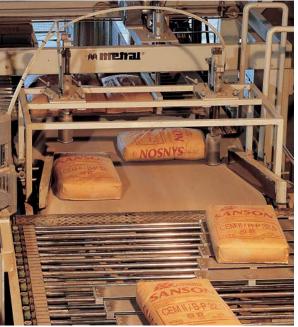

### Operation **M4000S**

B ag handling is carried out carefully thanks to a steady linear speed throughout the entire machine. In this way the number of breakages is minimised and, at the same time, a compact and perfectly finished pallet is obtained.

Its particular design represents an innovation in the field of bag palletising. The incorporated distribution system enables work to be carried out at low linear speeds, preventing the bags from being deformed, and with a high final output.