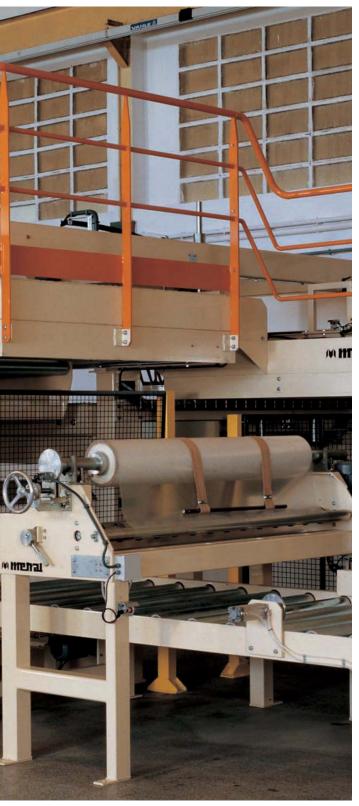

# M4000S Characteristics

O ur machines are equipped with auxiliary devices to carry out the specific functions of each application.

The manufacturing program includes:

- Packing machines of several types and capacities.
- Bag placers.
- Check-weighers.
- Bag rejection systems.
- Bag destroyers with elements for the separation of the product from the paper.
- Bag accumulation conveyor belts.
- Flattening belts with double belt.
- Flattening belt with vibrator.
- Mechanical or electrical bag shifters.
- Rotation system with cross, gripper or swinging arm.
- Hydraulic pallet presses.
- Various packaging machines for protecting the pallet with plastic.
- Pallet transport and stock systems.
- Machines for automatic positioning of boxes.
- Machines for the positioning of plastic sheets.
- Truck loading conveyors.
- Train loading conveyors.

Layers press.

Bags neumatic shifter.

Electric bag shifter, driven by a connecting rod – crank system.

ypical layout of the model M4000S palletiser.

The machine can be configured in various layouts, adapting in each case to the customer's needs.