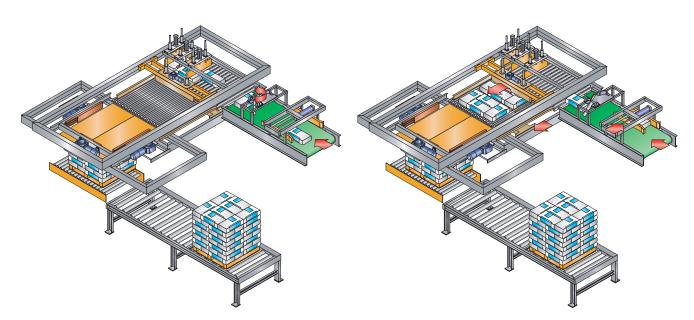

### M4000S | Layout dimensions

n addition to the palletiser, **Metral**<sup>®</sup> designs, manufactures and supplies the rest of the machines which are necessary for completing an installation.

Band conveyors for bag stock prior to the palletising and wrapping machine with stretch film (Stretch Hood).

A diagram of a typical layout of the M4000S palletiser with 6+2 roller conveyors for the accumulation of loaded pallets.

Stretch hood

| Bags<br>per layer        | 2   | 3   | 4    | 5    | 6    | 7    | 8    |  |
|--------------------------|-----|-----|------|------|------|------|------|--|
| Pallet<br>1200 x 800     |     |     |      |      |      |      |      |  |
| Pallet<br>1200 x 1000    |     |     |      |      |      |      |      |  |
| Pallet<br>1100 x 1000    |     |     |      |      |      |      |      |  |
| Pallet<br>1100 x 1100    |     |     |      |      |      |      |      |  |
| Production<br>bags/hour  | 600 | 800 | 1200 | 3000 | 3400 | 4000 | 4000 |  |
| Pallets/hour<br>6 layers | 25  | 44  | 50   | 100  | 95   | 86   | 83   |  |