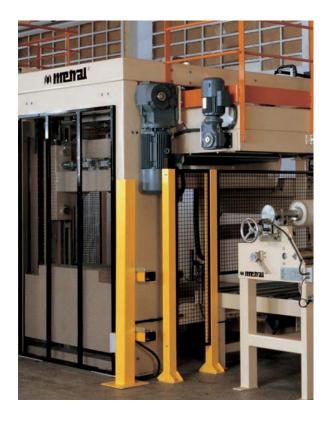

# M4000S Characteristics

O ur machines are equipped with auxiliary devices to carry out the specific functions of each application.

The manufacturing program includes:

- Packing machines of several types and capacities.
- Bag placers.
- Check-weighers.
- Bag rejection systems.
- Bag destroyers with elements for the separation of the product from the paper.
- Bag accumulation conveyor belts.
- Flattening belts with double belt.
- Flattening belt with vibrator.
- Mechanical or electrical bag shifters.
- Rotation system with cross, gripper or swinging arm.
- Hydraulic pallet presses.
- Various packaging machines for protecting the pallet with plastic.
- Pallet transport and stock systems.
- Machines for automatic positioning of boxes.
- Machines for the positioning of plastic sheets.
- Truck loading conveyors.
- Train loading conveyors.

Layers press.

Bags neumatic shifter.

Electric bag shifter, driven by a connecting rod – crank system.

ypical layout of the model M4000S palletiser.

The machine can be configured in various layouts, adapting in each case to the customer's needs.