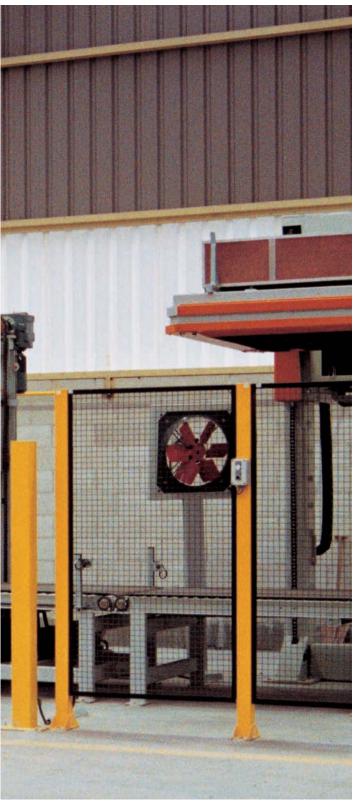

# Palletising | Safety

S afety is a basic concept in the design and construction of **Metral**<sup>®</sup> machines. The EU Directive establishes the essential requirements for hygiene and safety related to the safe design and construction of machinery, as well as their correct installation and maintenance. **Metral**<sup>®</sup> lines comply with all current regulations by complying with all basic technical and specific additional requirements for each machine.

The CE declaration of conformity is included at delivery, together with operating, maintenance and spare-parts manuals.

The diagrams show some of the common components used as safety elements for the protection of the users of our machines. These include officially-approved photoelectric barriers with additional control modules, fences with smaller mesh than the maximum authorized by regulations, doors with safety limit switches and EU certificates of official approval etc.

For the design of safety features included in **Metral**<sup>®</sup> machines, a prior risk assessment is carried out, together with the selection of the safety mechanisms. The strict observance of the procedures defined in operating manuals, together with continuous training of the people using the machines, will guarantee operator safety.