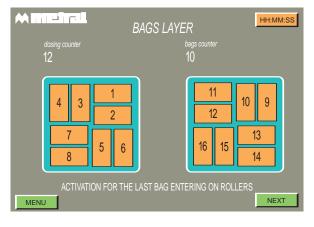

On the next conveyor belt, the bags are rotated or they pass straight through, depending on the associated mosaic layout.

Entrance to the whole layer formation area is carried out step by step, without the bags coming into contact with each other, thus preventing them from being deformed.

The next stage of the palletising process positions the whole layer of bags on the hatches, using the main pusher, which is also known as the pusher device.

Once the mosaic layer is on the hatches, the side presses are activated, together with the upper layer press, which produces the required geometric shape for the layer thereby achieving adequate bag layout on the pallet.