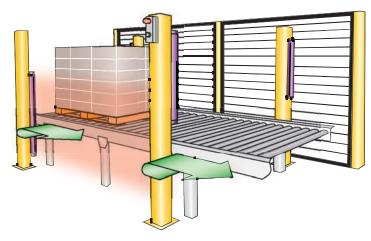

# Palletising | Safety

S afety is a basic concept in the design and construction of **Metral**<sup>®</sup> machines. The EU Directive establishes the essential requirements for hygiene and safety related to the safe design and construction of machinery, as well as their correct installation and maintenance. **Metral**<sup>®</sup> lines comply with all current regulations by complying with all basic technical and specific additional requirements for each machine.

The CE declaration of conformity is included at delivery, together with operating, maintenance and spare-parts manuals.

The diagrams show some of the common components used as safety elements for the protection of the users of our machines. These include officially-approved photoelectric barriers with additional control modules, fences with smaller mesh than the maximum authorized by regulations, doors with safety limit switches and EU certificates of official approval etc.

Machine in operation and protection system enabled.

When the front barrier is interrupted, the side barriers are enabled to keep safety.

Once the pallet is entered or removed a manual machine reset is performed.

Activation of the front barrier and machine operation.