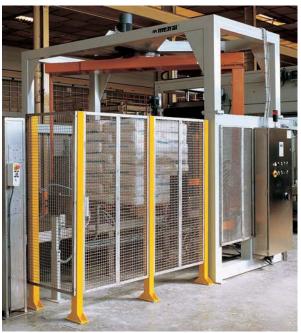

# Palletising | Safety

S afety is a basic concept in the design and construction of **Metral**<sup>®</sup> machines. The EU Directive establishes the essential requirements for hygiene and safety related to the safe design and construction of machinery, as well as their correct installation and maintenance. **Metral**<sup>®</sup> lines comply with all current regulations by complying with all basic technical and specific additional requirements for each machine.

The CE declaration of conformity is included at delivery, together with operating, maintenance and spare-parts manuals.

The diagrams show some of the common components used as safety elements for the protection of the users of our machines. These include officially-approved photoelectric barriers with additional control modules, fences with smaller mesh than the maximum authorized by regulations, doors with safety limit switches and EU certificates of official approval etc.

For the design of safety features included in **Metral**<sup>®</sup> machines, a prior risk assessment is carried out, together with the selection of the safety mechanisms. The strict observance of the procedures defined in operating manuals, together with continuous training of the people using the machines, will guarantee operator safety.