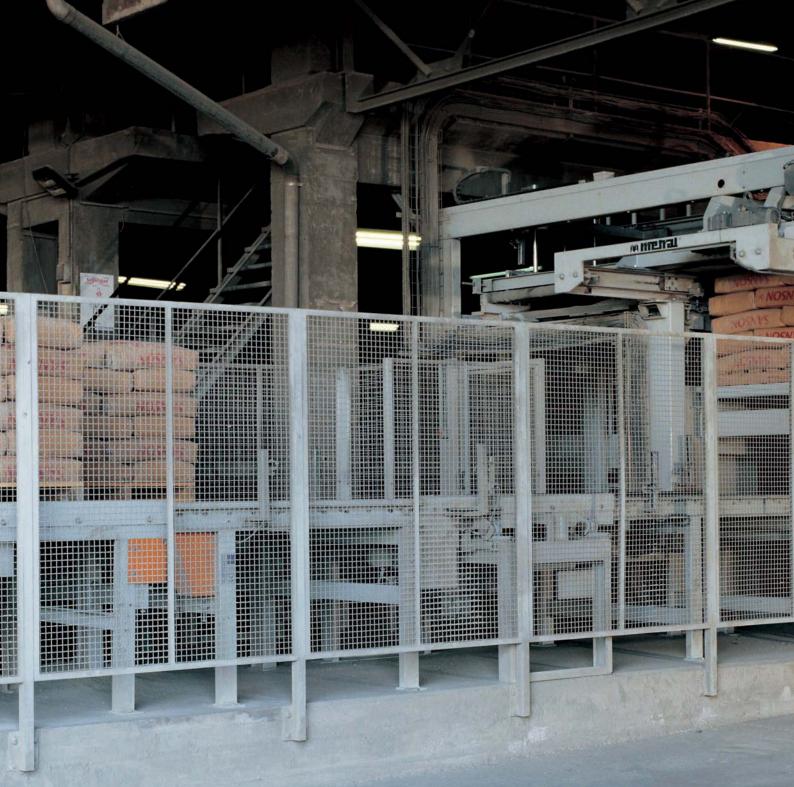

# M4000S Characteristics

O ur machines are equipped with auxiliary devices to carry out the specific functions of each application.

The manufacturing program includes:

- Packing machines of several types and capacities.
- Bag placers.
- Check-weighers.
- Bag rejection systems.
- Bag destroyers with elements for the separation of the product from the paper.
- Bag accumulation conveyor belts.
- Flattening belts with double belt.
- Flattening belt with vibrator.
- Mechanical or electrical bag shifters.
- Rotation system with cross, gripper or swinging arm.
- Hydraulic pallet presses.
- Various packaging machines for protecting the pallet with plastic.
- Pallet transport and stock systems.
- Machines for automatic positioning of boxes.
- Machines for the positioning of plastic sheets.
- Truck loading conveyors.
- Train loading conveyors.

Layers press.

Bags neumatic shifter.

Electric bag shifter, driven by a connecting rod – crank system.

ypical layout of the model M4000S palletiser.

The machine can be configured in various layouts, adapting in each case to the customer's needs.