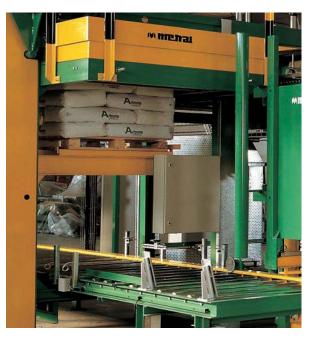

# M2400S Characteristics

**etral**<sup>®</sup> palletisers are equipped with the most modern and reliable components on the market in order to guarantee the highest quality in the machine.

The photos show a pallet being formed, a roller ramp with a dispensing roller and, at the bottom, there is a Stretch wrapping machine with a rotating arm.