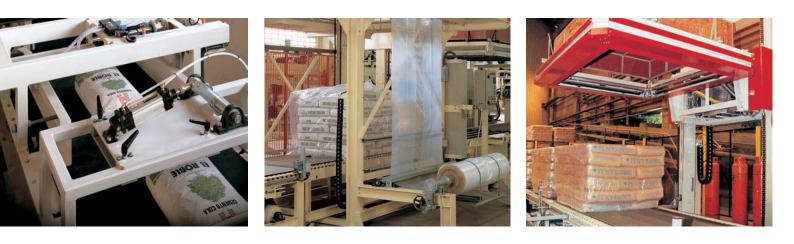

# M2400S Characteristics

**etral**<sup>®</sup> palletisers are equipped with the most modern and reliable components on the market in order to guarantee the highest quality in the machine.

The photos show a pallet being formed, a roller ramp with a dispensing roller and, at the bottom, there is a Stretch wrapping machine with a rotating arm.

The model MP1200S, with its variable geometry shrink frame and a double-roll shrink wrapping machine, is shown in the photos.

The diagram shows a basic layout of the MP1200S palletiser with a vibrator type flattening belt, rotating cross and side presses controlled by just one central drive mechanism.