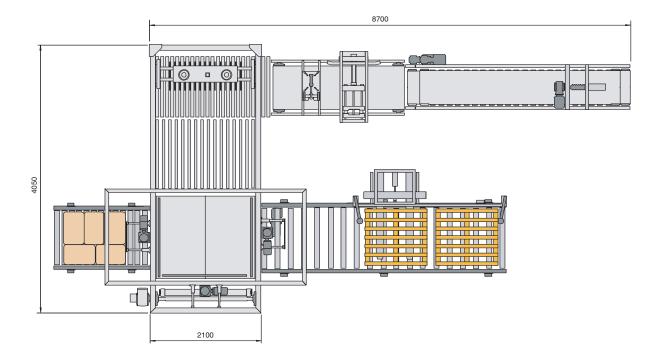

- 1 Distribution conveyor
- 2 Programmed belt
- 3 Swing arm
- 4 Pushing device
- 5 Front stopper
- 6 Side press
- 7 Upper press
- 8 Lift
- 9 Full pallets roller conveyor
- 10 Bags

Layers press.

Bags neumatic shifter.

Electric bag shifter, driven by a connecting rod – crank system.

ypical layout of the model M4000S palletiser.

The machine can be configured in various layouts, adapting in each case to the customer's needs.

The dimensions shown are for guidance purposes only and are for a pallet with dimensions 1000 x 1200 and a height of 1400 mm.

### M4000S | Layout dimensions

n addition to the palletiser, **Metral**<sup>®</sup> designs, manufactures and supplies the rest of the machines which are necessary for completing an installation.

Band conveyors for bag stock prior to the palletising and wrapping machine with stretch film (Stretch Hood).