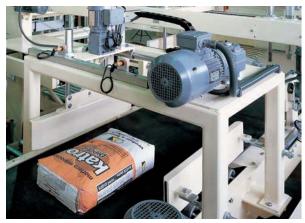

# M4000S Description

The distribution assembly performs the bag-positioning operation, guiding the bags to each entry line to the main machine body without any displacers or other mechanical means being necessary.

On the next conveyor belt, the bags are rotated or they pass straight through, depending on the associated mosaic layout.

Entrance to the whole layer formation area is carried out step by step, without the bags coming into contact with each other, thus preventing them from being deformed.

The next stage of the palletising process positions the whole layer of bags on the hatches, using the main pusher, which is also known as the pusher device.

Once the mosaic layer is on the hatches, the side presses are activated, together with the upper layer press, which produces the required geometric shape for the layer thereby achieving adequate bag layout on the pallet.

- 1 Distribution conveyor
- 2 Programmed belt
- 3 Swing arm
- 4 Pushing device
- 5 Front stopper
- 6 Side press
- 7 Upper press
- 8 Lift
- 9 Full pallets roller conveyor
- 10 Bags