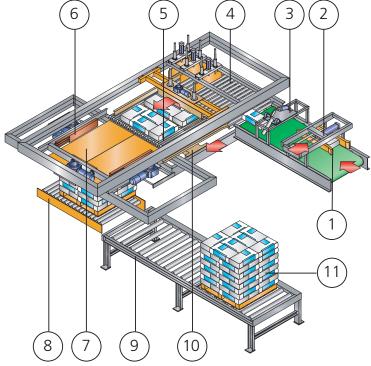

# M4000S Description

The distribution assembly performs the bag-positioning operation, guiding the bags to each entry line to the main machine body without any displacers or other mechanical means being necessary.

On the next conveyor belt, the bags are rotated or they pass straight through, depending on the associated mosaic layout.

Entrance to the whole layer formation area is carried out step by step, without the bags coming into contact with each other, thus preventing them from being deformed.

The next stage of the palletising process positions the whole layer of bags on the hatches, using the main pusher, which is also known as the pusher device.

Once the mosaic layer is on the hatches, the side presses are activated, together with the upper layer press, which produces the required geometric shape for the layer thereby achieving adequate bag layout on the pallet.

- 1 Distribution conveyor
- 2 Programmed belt
- 3 Swing arm
- 4 Pushing device
- 5 Front stopper
- 6 Side press
- 7 Upper press
- 8 Lift
- 9 Full pallets roller conveyor
- 10 Bags