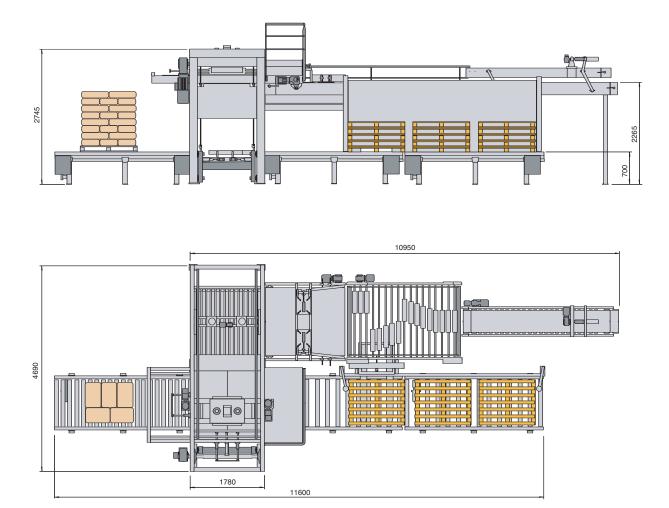

Layers press.

Bags neumatic shifter.

Electric bag shifter, driven by a connecting rod – crank system.

ypical layout of the model M4000S palletiser.

The machine can be configured in various layouts, adapting in each case to the customer's needs.

The dimensions shown are for guidance purposes only and are for a pallet with dimensions 1000 x 1200 and a height of 1400 mm.

### M4000S | Layout dimensions

n addition to the palletiser, **Metral**<sup>®</sup> designs, manufactures and supplies the rest of the machines which are necessary for completing an installation.

Band conveyors for bag stock prior to the palletising and wrapping machine with stretch film (Stretch Hood).