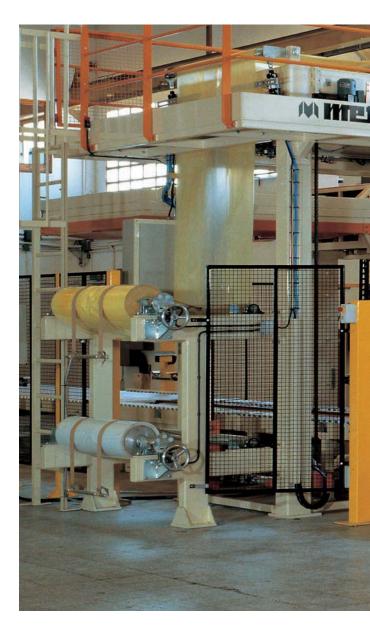

# M2400S Characteristics

**etral**<sup>®</sup> palletisers are equipped with the most modern and reliable components on the market in order to guarantee the highest quality in the machine.

The photos show a pallet being formed, a roller ramp with a dispensing roller and, at the bottom, there is a Stretch wrapping machine with a rotating arm.