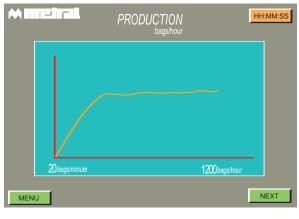

A diagram of a typical layout of the M4000S palletiser with 6+2 roller conveyors for the accumulation of loaded pallets.

Stretch hood

| Bags<br>per layer        | 2   | 3   | 4    | 5    | 6    | 7    | 8    |  |
|--------------------------|-----|-----|------|------|------|------|------|--|
| Pallet<br>1200 x 800     |     |     |      |      |      |      |      |  |
| Pallet<br>1200 x 1000    |     |     |      |      |      |      |      |  |
| Pallet<br>1100 x 1000    |     |     |      |      |      |      |      |  |
| Pallet<br>1100 x 1100    |     |     |      |      |      |      |      |  |
| Production<br>bags/hour  | 600 | 800 | 1200 | 3000 | 3400 | 4000 | 4000 |  |
| Pallets/hour<br>6 layers | 25  | 44  | 50   | 100  | 95   | 86   | 83   |  |