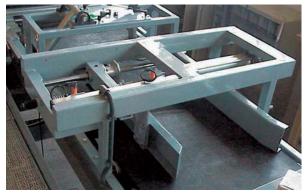

# M4000S Description

The distribution assembly performs the bag-positioning operation, guiding the bags to each entry line to the main machine body without any displacers or other mechanical means being necessary.

On the next conveyor belt, the bags are rotated or they pass straight through, depending on the associated mosaic layout.

Entrance to the whole layer formation area is carried out step by step, without the bags coming into contact with each other, thus preventing them from being deformed.

The next stage of the palletising process positions the whole layer of bags on the hatches, using the main pusher, which is also known as the pusher device.

Once the mosaic layer is on the hatches, the side presses are activated, together with the upper layer press, which produces the required geometric shape for the layer thereby achieving adequate bag layout on the pallet.

- 1 Distribution conveyor
- 2 Programmed belt
- 3 Swing arm
- 4 Pushing device
- 5 Front stopper
- 6 Side press
- 7 Upper press
- 8 Lift
- 9 Full pallets roller conveyor
- 10 Bags