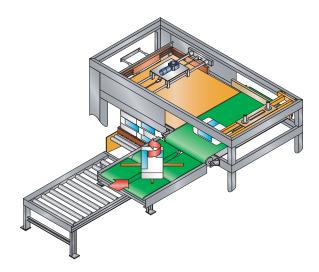

# Description **ROBOT**

**Metral**<sup>®</sup> has various types of robots for low-production applications which palletise bag by bag. It is possible to incorporate various types of gripper or suction pads into the machines.

The model shown in the diagram has a hatch for forming the layer, as well as an access belt conveyor, which is operated at the same speed as the pallet formation.

For smaller spaces, a vertical bag lift can be incorporated

which is installed either inside the machine or on one side.

Conventional robot versions are also available which incorporate the specific gripper for the application, together with an empty pallet store, rollers for pallet formation and final accumulation.