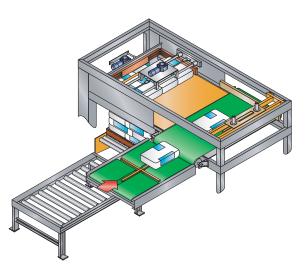

# Description **ROBOT**

**Metral**<sup>®</sup> has various types of robots for low-production applications which palletise bag by bag. It is possible to incorporate various types of gripper or suction pads into the machines.

The model shown in the diagram has a hatch for forming the layer, as well as an access belt conveyor, which is operated at the same speed as the pallet formation.

For smaller spaces, a vertical bag lift can be incorporated

which is installed either inside the machine or on one side.

Conventional robot versions are also available which incorporate the specific gripper for the application, together with an empty pallet store, rollers for pallet formation and final accumulation.