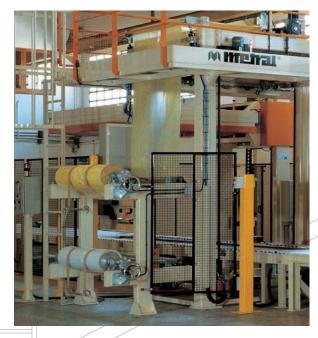

# 1000S

The M4000S palletiser is a high-capacity machine designed for the most demanding applications as regards performance and good layout quality of the finished pallet.

It is equipped to palletise 50, 40, 35, 30 and 25 kg bags or others in accordance with the specific requirements of each application.

Its particular design represents an innovation in the field of bag palletising. The incorporated distribution system enables work to be carried out at low linear speeds, preventing the bags from being deformed, and with a high final output.

The conception of the machine, which is always in line with **Metral**<sup>®</sup> philosophy, is characterised by its excellent level of both robustness and simplicity.

Changes in format are quickly and simply carried out. The machine can be fitted with automatic regulation systems so that all the elements are positioned by simply selecting the necessary program from the operating terminal.