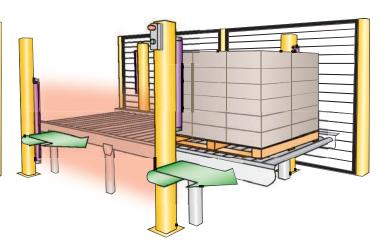

# Palletising | Safety

S afety is a basic concept in the design and construction of **Metral**<sup>®</sup> machines. The EU Directive establishes the essential requirements for hygiene and safety related to the safe design and construction of machinery, as well as their correct installation and maintenance. **Metral**<sup>®</sup> lines comply with all current regulations by complying with all basic technical and specific additional requirements for each machine.

The CE declaration of conformity is included at delivery, together with operating, maintenance and spare-parts manuals.

The diagrams show some of the common components used as safety elements for the protection of the users of our machines. These include officially-approved photoelectric barriers with additional control modules, fences with smaller mesh than the maximum authorized by regulations, doors with safety limit switches and EU certificates of official approval etc.

Machine in operation and protection system enabled.

When the front barrier is interrupted, the side barriers are enabled to keep safety.

Once the pallet is entered or removed a manual machine reset is performed.

Activation of the front barrier and machine operation.