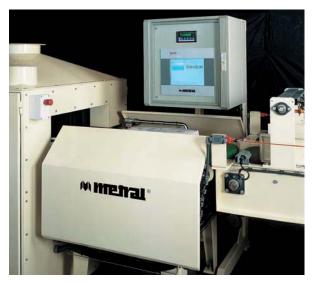

# M2400S Characteristics

**etral**<sup>®</sup> palletisers are equipped with the most modern and reliable components on the market in order to guarantee the highest quality in the machine.

The photos show a pallet being formed, a roller ramp with a dispensing roller and, at the bottom, there is a Stretch wrapping machine with a rotating arm.