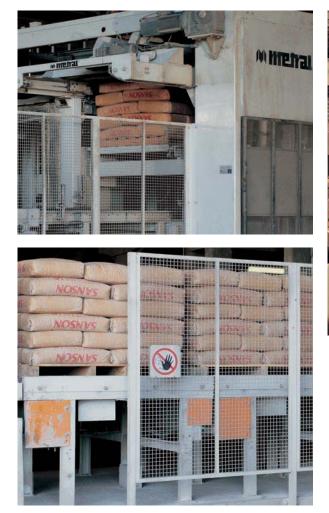

# Palletising | Safety

S afety is a basic concept in the design and construction of **Metral**<sup>®</sup> machines. The EU Directive establishes the essential requirements for hygiene and safety related to the safe design and construction of machinery, as well as their correct installation and maintenance. **Metral**<sup>®</sup> lines comply with all current regulations by complying with all basic technical and specific additional requirements for each machine.

The CE declaration of conformity is included at delivery, together with operating, maintenance and spare-parts manuals.

The diagrams show some of the common components used as safety elements for the protection of the users of our machines. These include officially-approved photoelectric barriers with additional control modules, fences with smaller mesh than the maximum authorized by regulations, doors with safety limit switches and EU certificates of official approval etc.

For the design of safety features included in **Metral**<sup>®</sup> machines, a prior risk assessment is carried out, together with the selection of the safety mechanisms. The strict observance of the procedures defined in operating manuals, together with continuous training of the people using the machines, will guarantee operator safety.