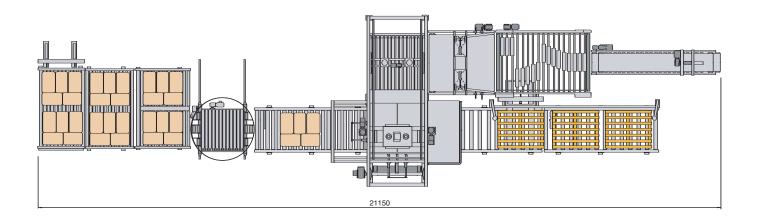

### M4000S | Layout dimensions

n addition to the palletiser, **Metral**<sup>®</sup> designs, manufactures and supplies the rest of the machines which are necessary for completing an installation.

Band conveyors for bag stock prior to the palletising and wrapping machine with stretch film (Stretch Hood).

A diagram of a typical layout of the M4000S palletiser with 6+2 roller conveyors for the accumulation of loaded pallets.

Stretch hood

| Bags<br>per layer        | 2   | 3   | 4    | 5    | 6    | 7    | 8    |  |
|--------------------------|-----|-----|------|------|------|------|------|--|
| Pallet<br>1200 x 800     |     |     |      |      |      |      |      |  |
| Pallet<br>1200 x 1000    |     |     |      |      |      |      |      |  |
| Pallet<br>1100 x 1000    |     |     |      |      |      |      |      |  |
| Pallet<br>1100 x 1100    |     |     |      |      |      |      |      |  |
| Production<br>bags/hour  | 600 | 800 | 1200 | 3000 | 3400 | 4000 | 4000 |  |
| Pallets/hour<br>6 layers | 25  | 44  | 50   | 100  | 95   | 86   | 83   |  |