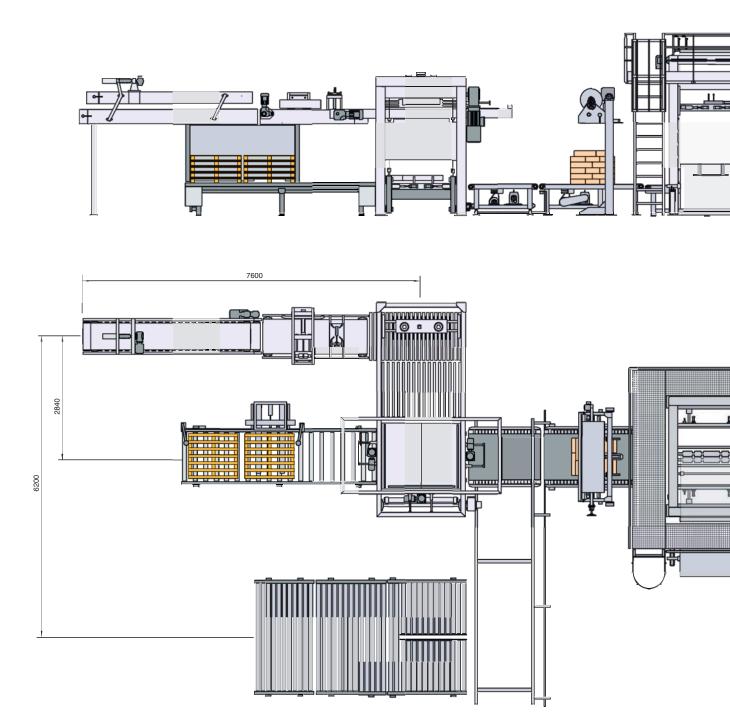

The dimensions shown are for guidance purposes only and are for a pallet with dimensions 1000 x 1200 and a height of 1400 mm.

### M4000S | Layout dimensions

n addition to the palletiser, **Metral**<sup>®</sup> designs, manufactures and supplies the rest of the machines which are necessary for completing an installation.

Band conveyors for bag stock prior to the palletising and wrapping machine with stretch film (Stretch Hood).

A diagram of a typical layout of the M4000S palletiser with 6+2 roller conveyors for the accumulation of loaded pallets.

Stretch hood

| Bags<br>per layer        | 2   | 3   | 4    | 5    | 6    | 7    | 8    |  |
|--------------------------|-----|-----|------|------|------|------|------|--|
| Pallet<br>1200 x 800     |     |     |      |      |      |      |      |  |
| Pallet<br>1200 x 1000    |     |     |      |      |      |      |      |  |
| Pallet<br>1100 x 1000    |     |     |      |      |      |      |      |  |
| Pallet<br>1100 x 1100    |     |     |      |      |      |      |      |  |
| Production<br>bags/hour  | 600 | 800 | 1200 | 3000 | 3400 | 4000 | 4000 |  |
| Pallets/hour<br>6 layers | 25  | 44  | 50   | 100  | 95   | 86   | 83   |  |