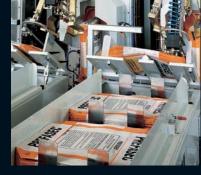

# 1000S

The M4000S palletiser is a high-capacity machine designed for the most demanding applications as regards performance and good layout quality of the finished pallet.

It is equipped to palletise 50, 40, 35, 30 and 25 kg bags or others in accordance with the specific requirements of each application.

Its particular design represents an innovation in the field of bag palletising. The incorporated distribution system enables work to be carried out at low linear speeds, preventing the bags from being deformed, and with a high final output.