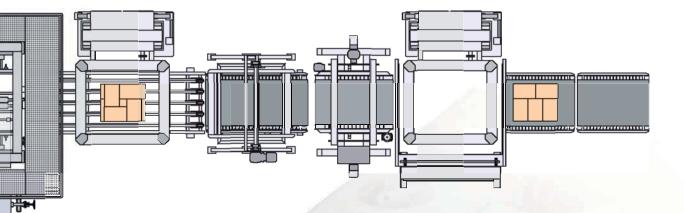

# M4000S Description

The distribution assembly performs the bag-positioning operation, guiding the bags to each entry line to the main machine body without any displacers or other mechanical means being necessary.

On the next conveyor belt, the bags are rotated or they pass straight through, depending on the associated mosaic layout.

Entrance to the whole layer formation area is carried out step by step, without the bags coming into contact with each other, thus preventing them from being deformed.

The next stage of the palletising process positions the whole layer of bags on the hatches, using the main pusher, which is also known as the pusher device.

Once the mosaic layer is on the hatches, the side presses are activated, together with the upper layer press, which produces the required geometric shape for the layer thereby achieving adequate bag layout on the pallet.

- 1 Distribution conveyor
- 2 Programmed belt
- 3 Swing arm
- 4 Pushing device
- 5 Front stopper
- 6 Side press
- 7 Upper press
- 8 Lift
- 9 Full pallets roller conveyor
- 10 Bags