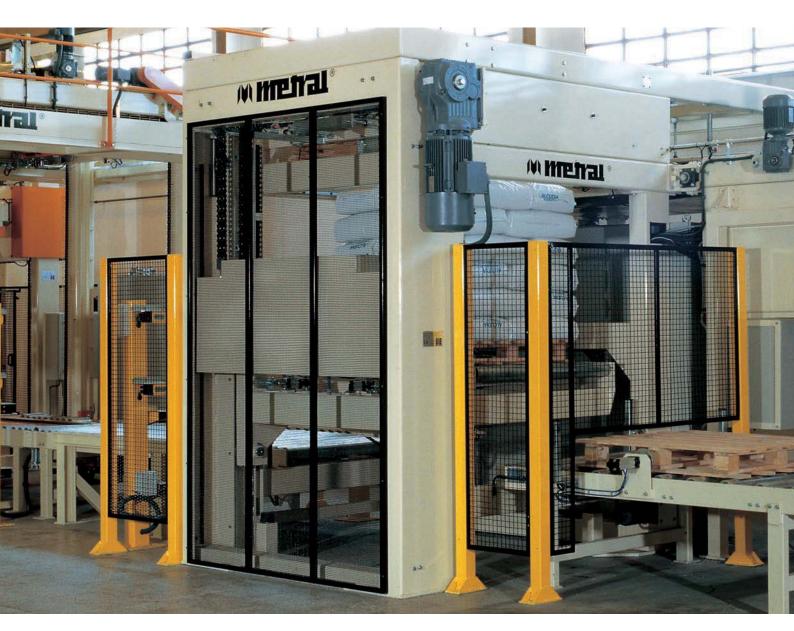

# 1000S

The M4000S palletiser is a high-capacity machine designed for the most demanding applications as regards performance and good layout quality of the finished pallet.

It is equipped to palletise 50, 40, 35, 30 and 25 kg bags or others in accordance with the specific requirements of each application.

Its particular design represents an innovation in the field of bag palletising. The incorporated distribution system enables work to be carried out at low linear speeds, preventing the bags from being deformed, and with a high final output.

The conception of the machine, which is always in line with **Metral**<sup>®</sup> philosophy, is characterised by its excellent level of both robustness and simplicity.

Changes in format are quickly and simply carried out. The machine can be fitted with automatic regulation systems so that all the elements are positioned by simply selecting the necessary program from the operating terminal.