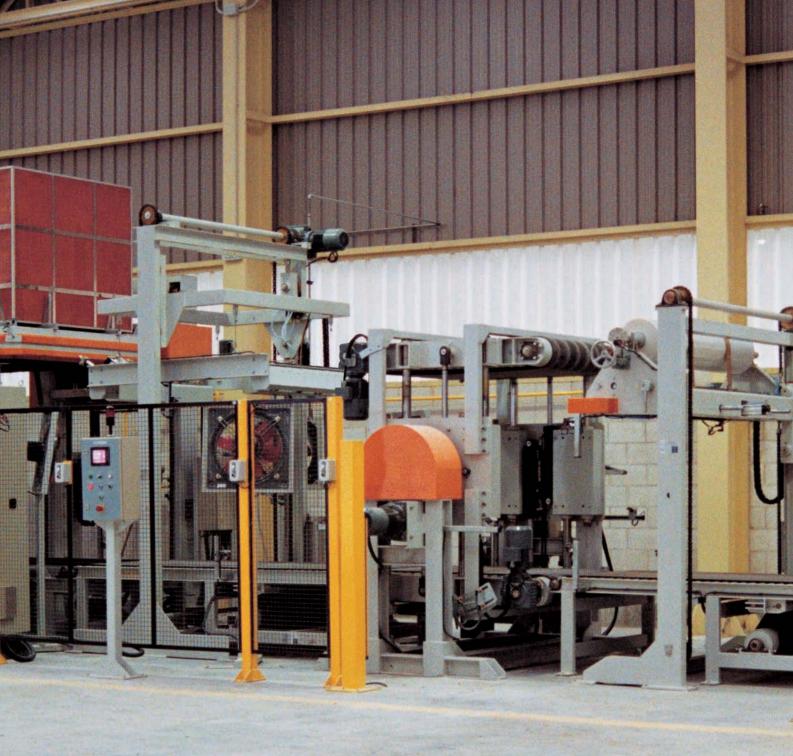

# Palletising | Safety

S afety is a basic concept in the design and construction of **Metral**<sup>®</sup> machines. The EU Directive establishes the essential requirements for hygiene and safety related to the safe design and construction of machinery, as well as their correct installation and maintenance. **Metral**<sup>®</sup> lines comply with all current regulations by complying with all basic technical and specific additional requirements for each machine.

The CE declaration of conformity is included at delivery, together with operating, maintenance and spare-parts manuals.

The diagrams show some of the common components used as safety elements for the protection of the users of our machines. These include officially-approved photoelectric barriers with additional control modules, fences with smaller mesh than the maximum authorized by regulations, doors with safety limit switches and EU certificates of official approval etc.

For the design of safety features included in **Metral**<sup>®</sup> machines, a prior risk assessment is carried out, together with the selection of the safety mechanisms. The strict observance of the procedures defined in operating manuals, together with continuous training of the people using the machines, will guarantee operator safety.