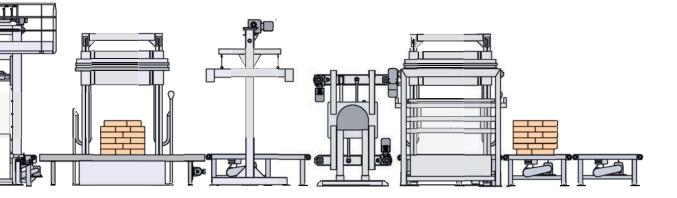

The model MP1200S, with its variable geometry shrink frame and a double-roll shrink wrapping machine, is shown in the photos.

The diagram shows a basic layout of the MP1200S palletiser with a vibrator type flattening belt, rotating cross and side presses controlled by just one central drive mechanism.

General measurements shown are for a 1100 x 1350 pallet, with a height of 1800 mm.